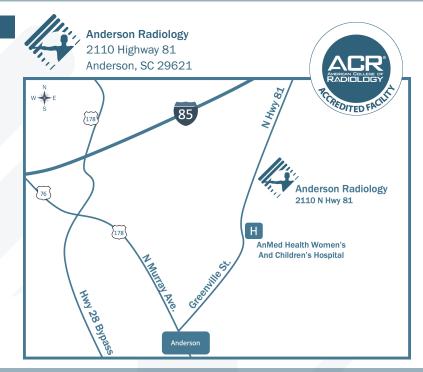

## **OUR LOCATION**

#### Directions

**From Easley/Pickens:** Take Route 8 South to I-85 South. Follow Greenville directions from I-85.

**From Greenville:** Take I-85 South to Route 81. We are located on the left after Hanna High School.

**From Honea Path/Belton:** Take Route 76/178 West to North Main Street in Anderson, take a right on North Main street and go to Greenville Street (81 North). We are located on the right after Clarendon Subdivision.

**From Clemson:** Take Route 28 to Anderson, which turns into Clemson Boulevard/North Main Street (Route 81 N). Continue out 81 and we are located on the right after Clarendon Subdivision.