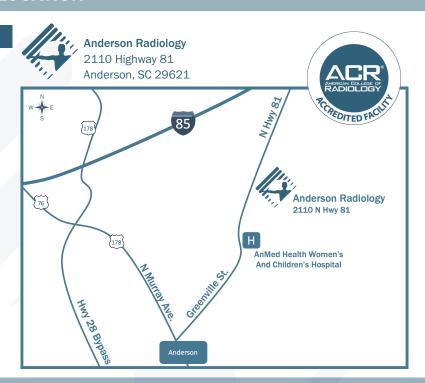

## **OUR LOCATION**

#### **Directions**

From Easley/Pickens: Take Route 8 South to I-85 South. Follow Greenville directions from I-85.

**From Greenville:** Take I-85 South to Route 81. We are located on the left after Hanna High School.

From Honea Path/Belton: Take Route 76/178 West to North Main Street in Anderson, take a right on North Main street and go to Greenville Street (81 North). We are located on the right after Clarendon Subdivision.

From Clemson: Take Route 28 to Anderson, which turns into Clemson Boulevard/North Main Street (Route 81 N). Continue out 81 and we are located on the right after Clarendon Subdivision.